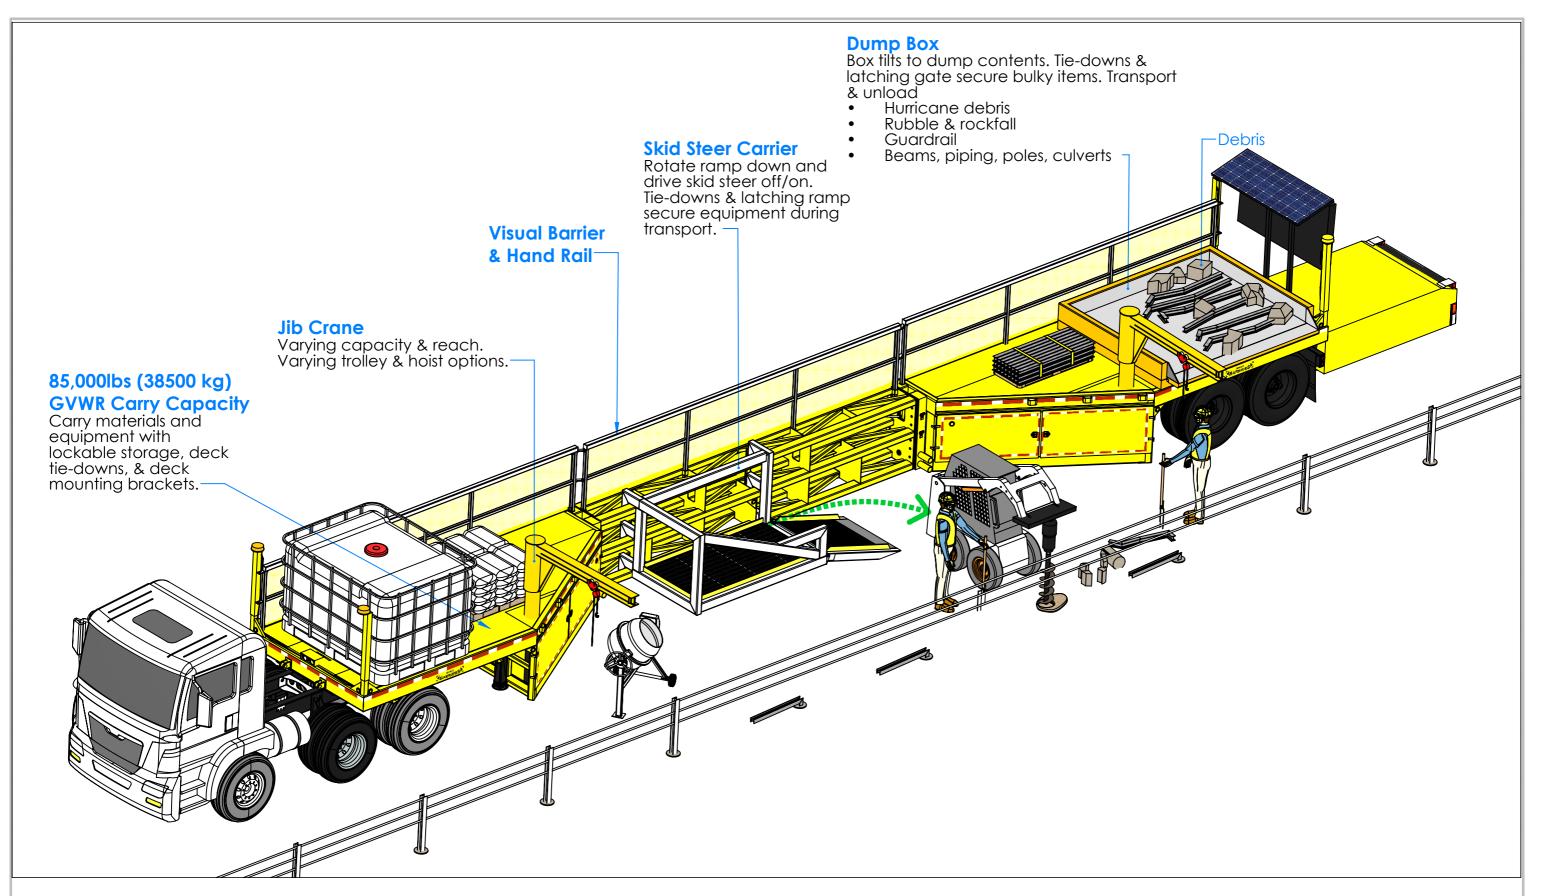

| MBT-1 |                        | MBT-1                                                     |
|-------|------------------------|-----------------------------------------------------------|
|       | MBT-1 WEIGHT           | 30,000lb [13,600 kg]<br>with one 20ft [6.1m] wall section |
|       | AXLES                  | 2                                                         |
|       | MAXIMUM WALL SECTIONS* | 3                                                         |
|       | MAXIMUM WEIGHT (GVWR)  | 85,000lb [38,500 kg]                                      |

<sup>\*</sup> Typical number of wall sections = 1 or 2

Weight of extra wall section = 5,000lb [2,270 kg]

Mobile Barriers LLC | Denver Offices: 24918 Genesee Trail Road | Golden, Colorado 80401 | Phone 303-526-5995 | Fax 303-526-9959 | info@mobilebarriers.com | CAGE Code: 70N96

MOBILE BARRIERS & Design, Lines and MBT-1 are Registered Trademarks. © 2007-2019 Mobile Barriers LLC. All rights reserved. Subject to various patents & patents pending.

TITLE:

Mobile Barriers MBT-1 with Jib Crane, Skid Loader Carrier, & Dump Box

WC NO

DW-JC-SKC-DB

SCALE: 1:1024 DO NOT SCALE DRAWING